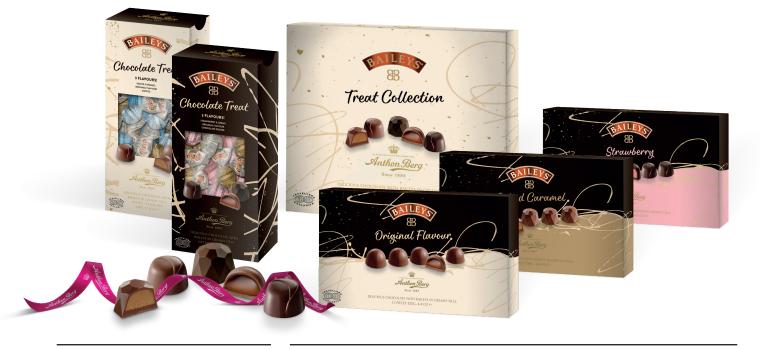

**Encaged in milk chocolate**: Baileys Original • Baileys Coffee • Baileys Salted Caramel

**Encaged in dark chocolate**: Baileys Chocolat Luxe • Baileys Strawberry & Cream

The five pralines come in different combinations in the various products. The Range consists of the premium gift box *Treat Collection* which is a mix of the five different pralines. *Chocolate Treat* is a 'tower' with a front window, showing the twist- wrapped pralines inside. *Chocolate Treat* comes in two mixes (Original, Salted Caramel, and Coffee) and (Original, Strawberry & Cream, and Chocolat Luxe). Finally, we are launching three mono gift boxes – Original Flavour, Salted Caramel, and Strawberry & Cream.

**Treat Collection**: (25 pcs - 255 g - 9.0 oz)

Chocolate Treat: Two mixes:

• Original, Salted Caramel, and Coffee,

• Original, Strawberry & Cream, and Chocolat Luxe (330 g - 11.6 oz)

**Mono gift boxes**: Original Flavour, Salted Caramel, and Strawberry & Cream (12 pcs - 115-130 g - 4.1-4.6 oz)