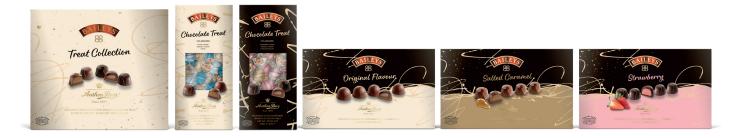

**Encaged in milk chocolate**: Baileys Original • Baileys Coffee • Baileys Salted Caramel

**Encaged in dark chocolate**: Baileys Chocolat Luxe • Baileys Strawberry & Cream

The five pralines come in different combinations in the various products. The Range consists of the premium gift box *Treat Collection* which is a mix of the five different pralines. *Chocolate Treat* is a 'tower' with a front window, showing the twist- wrapped pralines inside. *Chocolate Treat* comes in two mixes (Original, Salted Caramel, and Coffee) and (Original, Strawberry & Cream, and Chocolat Luxe). Finally, we are launching three mono gift boxes – Original Flavour, Salted Caramel, and Strawberry & Cream.

**Treat Collection**: (25 pcs - 255 g - 9.0 oz)

Chocolate Treat: Two mixes:

• Original, Salted Caramel, and Coffee,

• Original, Strawberry & Cream, and Chocolat Luxe (330 g - 11.6 oz)

**Mono gift boxes**: Original Flavour, Salted Caramel, and Strawberry & Cream (12 pcs - 115-130 g - 4.1-4.6 oz)